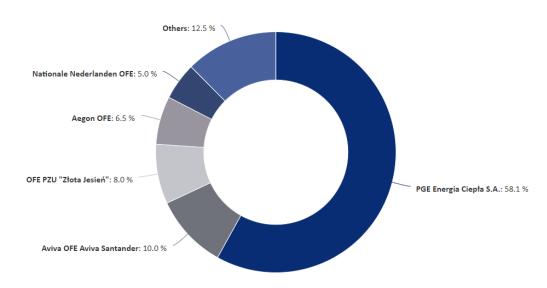

# **Ownership structure**

## Ownership structure





#### Stock exchange listings

KOGENERACJA S.A. shares have been listed on the WSE Main List since 26 May 2000

The closing price of KOGENERACJA S.A. shares at the end of the first session of 2020 **PLN 35,9** per share.

The highest price in the period under review: **PLN 40,5** (reached on 23 June 2020).

The lowest price in the period concerned: **PLN 23** (recorded on 12 March 2020)

2020 ended with the price of **PLN 35** per share.

In 2020 the average KOGENERACJA S.A. share price was **PLN 33,61**. Share price loss between the listings of the first and last session in 2020 was 3%. sWIG listings increased

by 32% and WIG Energia increased in 2020 by about 1%.

#### sWIG80 Index

KOGENERACJA S.A. is listed as sWIG80 company.

#### Chart. Quotations of sWIG80 shares and KOGENERACJA