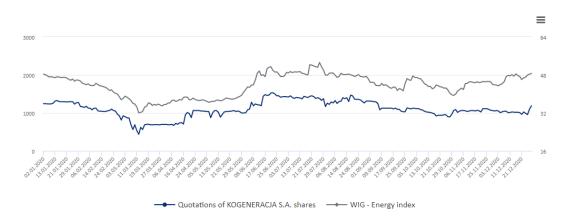

## WIG - Energia Index

KOGENERACJA S.A. is listed as WIG - Energia Index company

#### Chart. Quotations of WIG-Energia shares and KOGENERACJA S.A. shares

In 2020 the average KOGENERACJA S.A. share price was **PLN 33,61**. Share price loss between the listings of the first and last session in 2020 was 3%. sWIG listings increased

by 32% and WIG Energia increased in 2020 by about 1%.