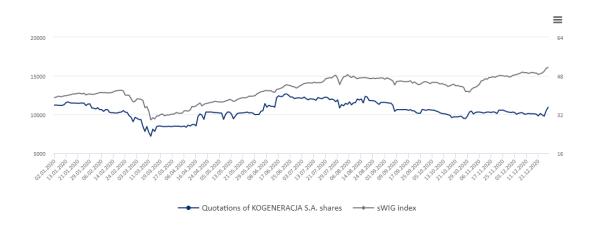

#### sWIG80 Index

KOGENERACJA S.A. is listed as sWIG80 company.

#### Chart. Quotations of sWIG80 shares and KOGENERACJA S.A. shares

In 2020 the average KOGENERACJA S.A. share price was **PLN 33,61**. Share price loss between the listings of the first and last session in 2020 was 3%. sWIG listings increased

by 32% and WIG Energia increased in 2020 by about 1%.